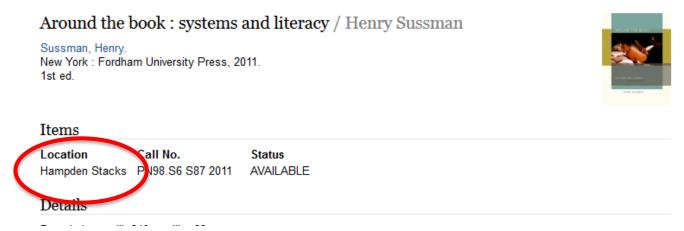

#### **Book Locations**

 Books from our off-site storage facility may be requested.

 Please visit the Lending Desk for help with this.