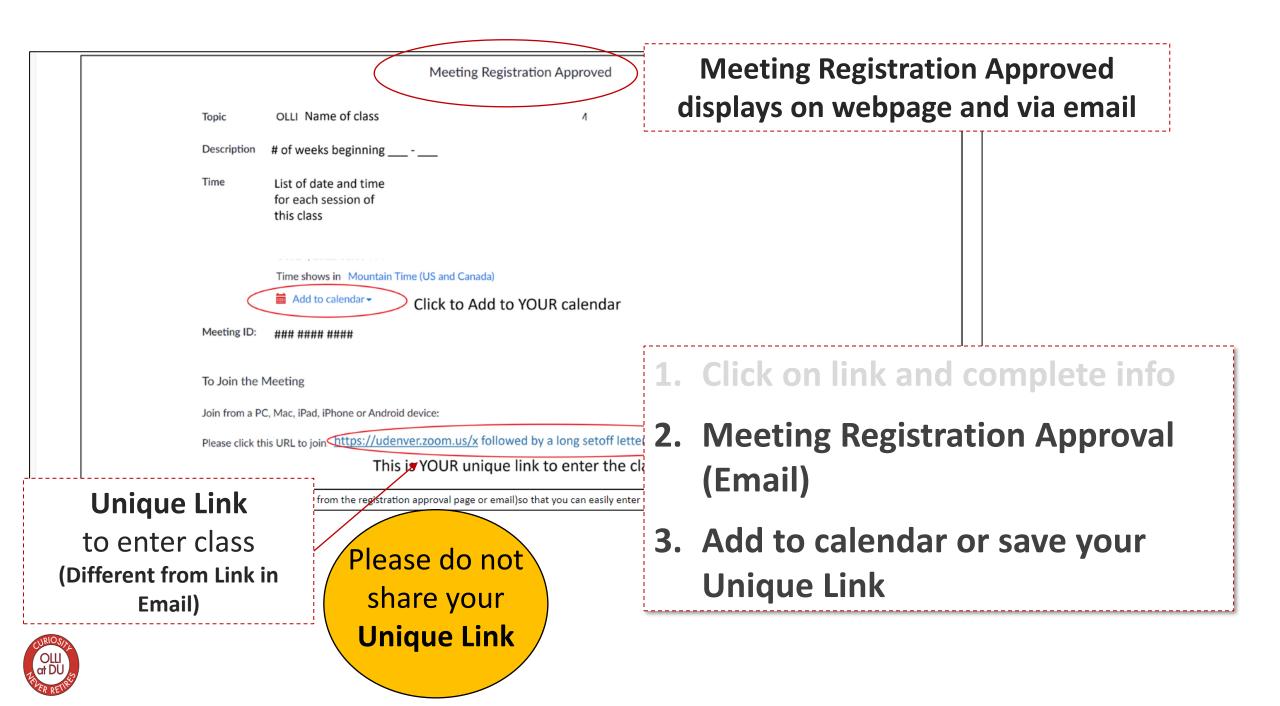

Please click on the link in blue and complete the required information. After you press Register - you will see the Zoom Registration Approval on your screen (and receive a Zoom Registration Approval email). A example is below. At the bottom is the unique link needed to enter the Zoom classroom. The unique link is for each person. Please do not share it. https://udenver.zoom.us/meeting/register/tZEkfuCrgisrH9CioEnp95oci5abudsMh\_Dm

**Sample:** Zoom Registration Email sent to all Class Participants

1. Click on link and complete info

白ちから…

2. Meeting Registration Approval (Email)

3. Add to calendar

| Topic OLLI: Name of Meeting_Fac<br>Time Month, day, yea<br>Month, day, yea<br>Month, day, yea<br>Month, day, yea                          | ar, time<br>ar, time<br>ar, time<br>every upcomin |                                                                                                                                |
|-------------------------------------------------------------------------------------------------------------------------------------------|---------------------------------------------------|--------------------------------------------------------------------------------------------------------------------------------|
| First Name*<br>Email Address*<br>Required information<br>Information you provide when registering<br>with their Terms and Privacy Policy. |                                                   | <ol> <li>Click on link and complete info</li> <li>Meeting Registration Approva<br/>(Email)</li> <li>Add to calendar</li> </ol> |