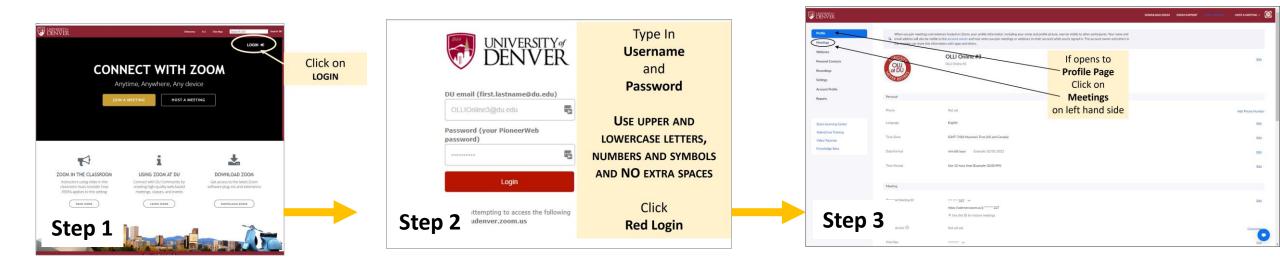

## Self-Sufficient Facilitator (SSF) Login

Log Off your personal Zoom account or use a difference browser to login to https://udenver.zoom.us/

Regular Facilitators Use Unique Link Support Staff admits and makes you Co-Host

## Self-Sufficient Facilitator (SSF) Login

|                                                                                                                  | DENVERSTY/                                                                                                                                                                                                                                   |                                                                                                      |                                                                                                                                                                                                    |                                                                                                                                                        |  |
|------------------------------------------------------------------------------------------------------------------|----------------------------------------------------------------------------------------------------------------------------------------------------------------------------------------------------------------------------------------------|------------------------------------------------------------------------------------------------------|----------------------------------------------------------------------------------------------------------------------------------------------------------------------------------------------------|--------------------------------------------------------------------------------------------------------------------------------------------------------|--|
| Profile<br>Meetings<br>Webinars<br>Personal Contacts<br>Recordings<br>The upcoming Meeting<br>is at top of list. |                                                                                                                                                                                                                                              | Meetings Upcoming Previous Start Time to End Ti Today 12:30 PM - 03:30 PM Occurrence 6 of 6 Tomorrow |                                                                                                                                                                                                    | Upcoming class is in <b>blue</b><br>Click on<br><b>Blue Start</b><br>First person to enter is <b>Host</b><br>Only <b>Host</b> can make <b>Co Hosts</b> |  |
|                                                                                                                  | Zoom Learning Center       Occurrence 4 of 8         Attend Live Training       Thu, Feb 3         Video Tutorials       09:30 AM - 11:30 AM         Coccurrence 4 of 4       01:00 PM - 04:00 PM         Occurrence 4 of 8       Mon, Feb 7 |                                                                                                      | OLLI Online at DU Just How Does Machine Le<br>Meeting ID: 898 0270 5385                                                                                                                            | Please do NOT change any settings<br>Thank you<br>The red camera indicates the<br>meeting has started, Start is<br>replaced with Join                  |  |
|                                                                                                                  |                                                                                                                                                                                                                                              | 01:00 PM - 04:00 PM<br>Occurrence 4 of 8<br>Mon, Feb 7<br>01:00 PM - 03:00 PM                        | OLLI at DU "Bionics: Science Fiction to Scienc<br>Meeting ID: 826 5464 3226<br>OLLIResponse to a Warming WorldAcross t<br>Meeting ID: 880 4249 4787<br>OLLI Course: Hong Kong and Taiwan, Past and |                                                                                                                                                        |  |
| Step 4                                                                                                           |                                                                                                                                                                                                                                              | Tuc. Feb 8       OLLI at DU Zoom Rooms are used by multiple facilitators.                            |                                                                                                                                                                                                    | ed by multiple facilitators.                                                                                                                           |  |